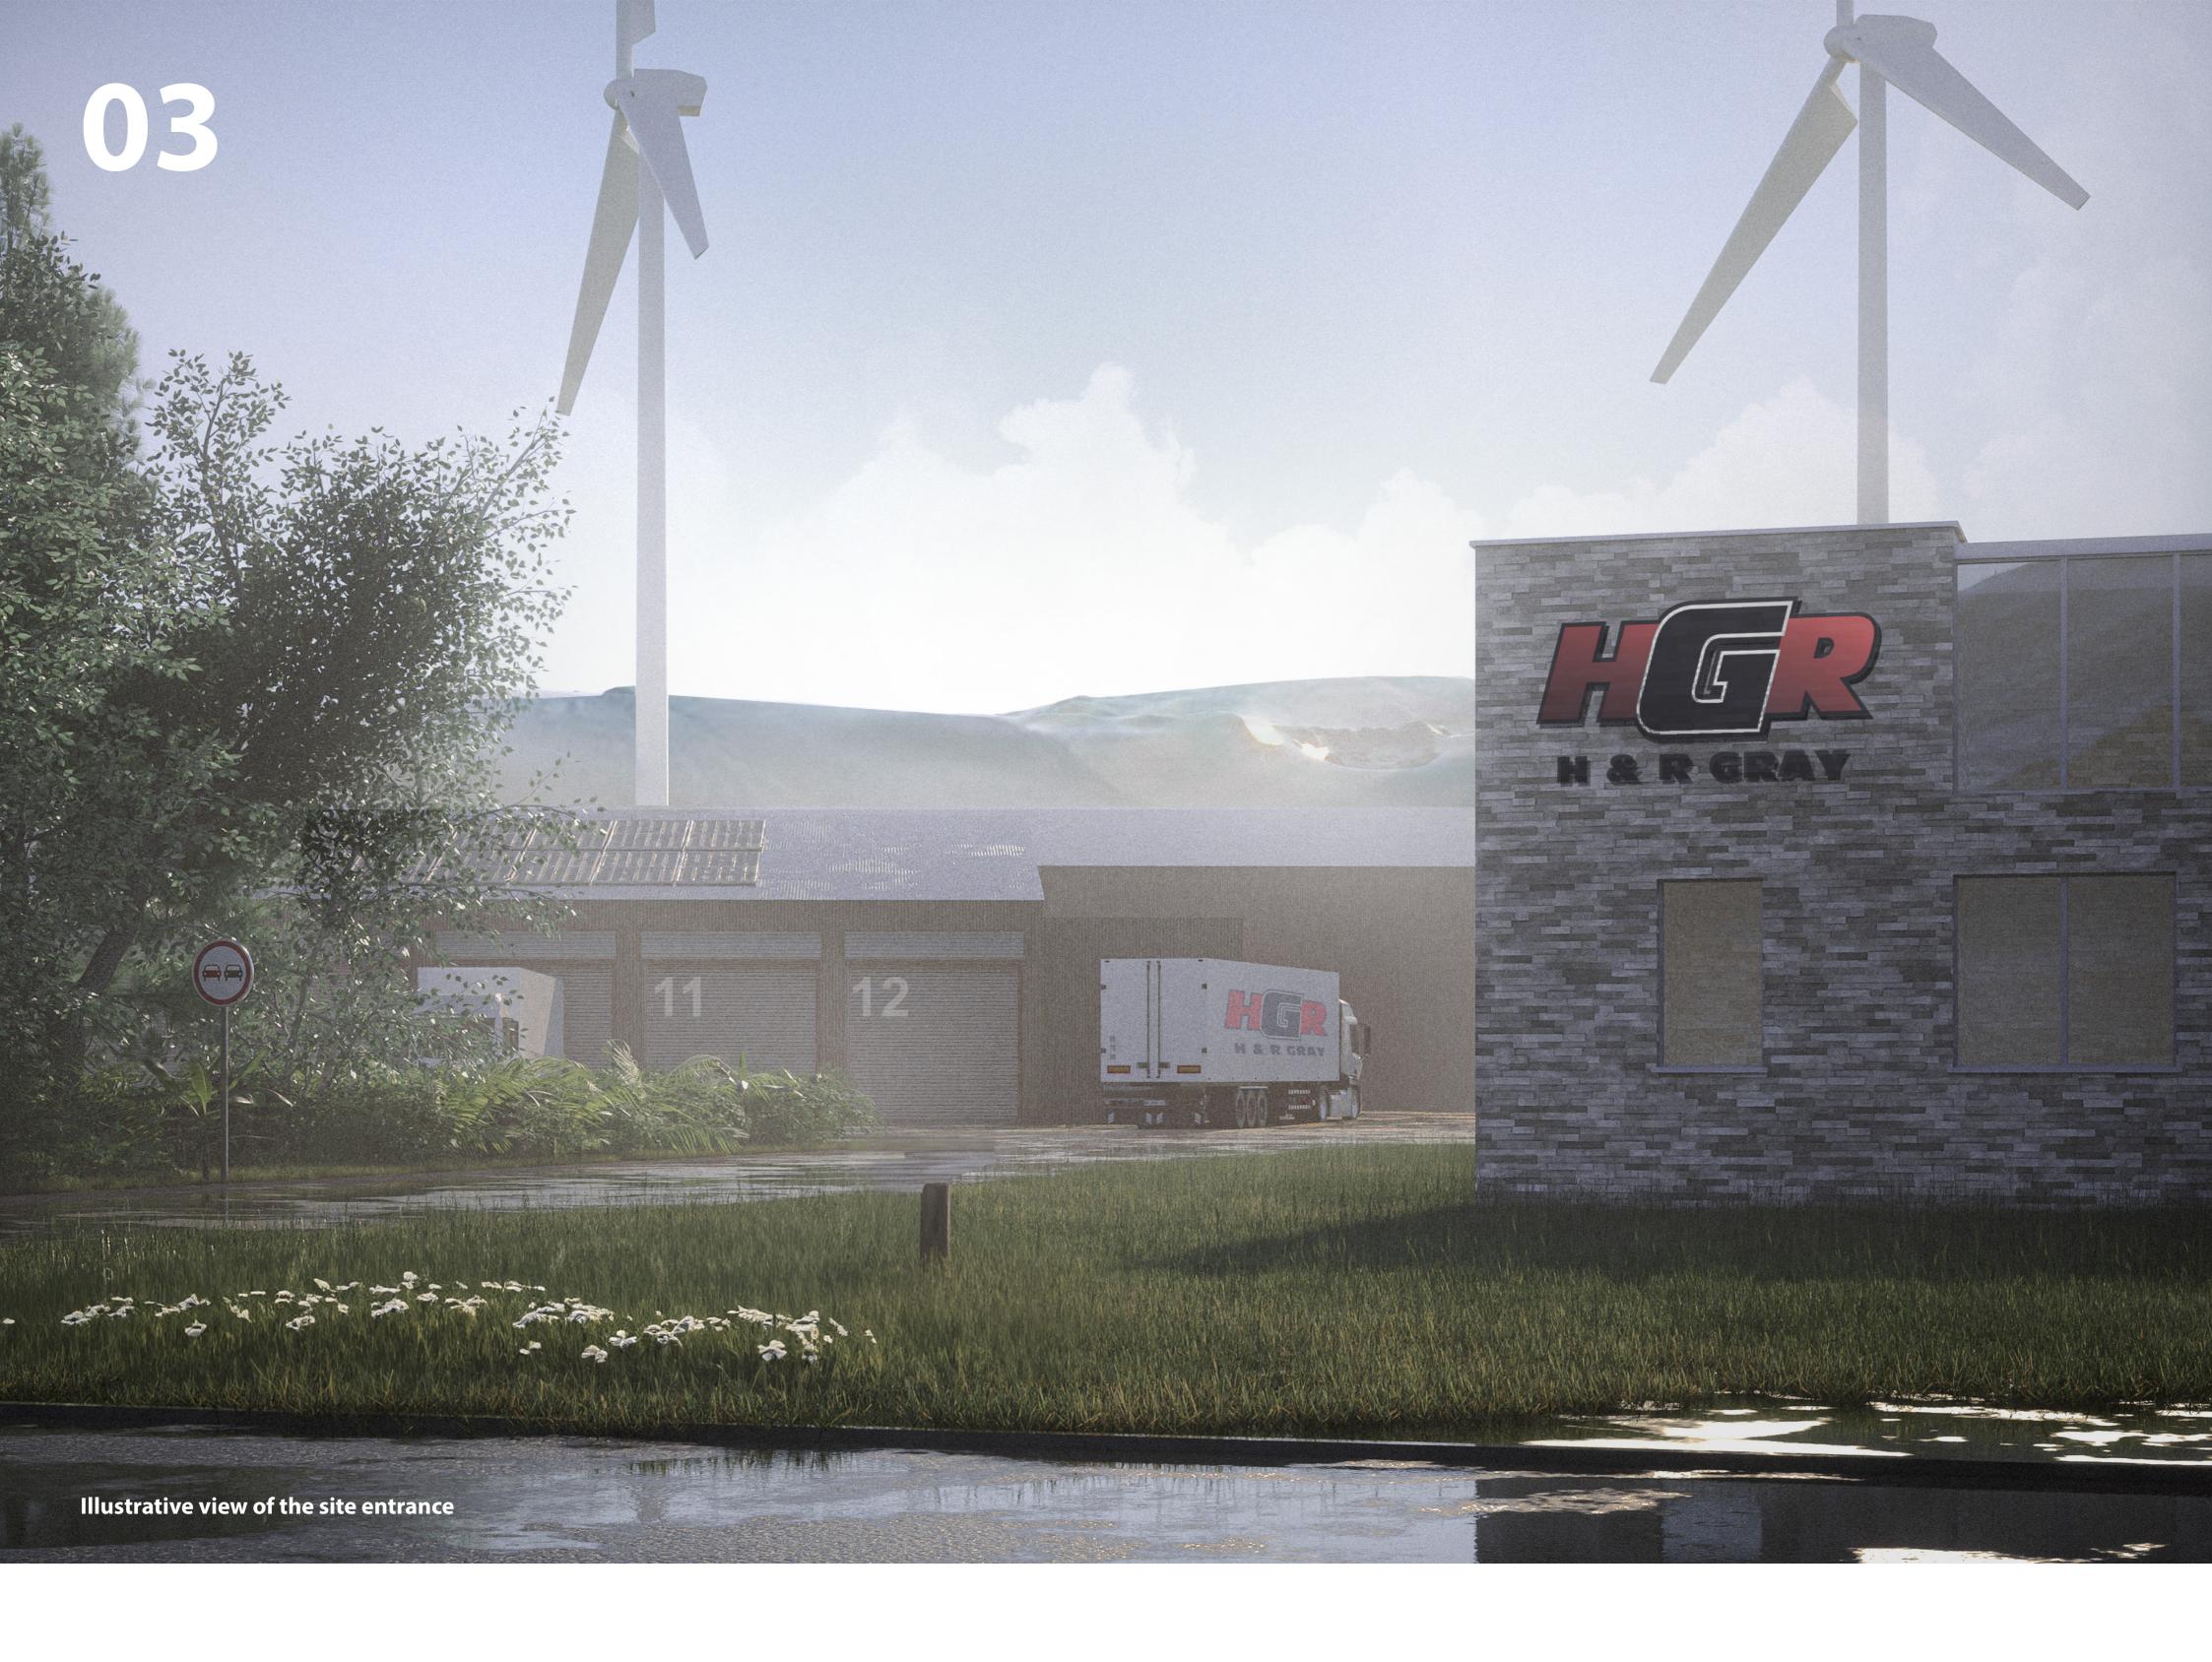

## Site Plan Key

- O1 Site Entrance and H & R Gray Main Office Comprising operational and management facilities, office space, meeting room, customer waiting area and staff welfare facilities.
- HGV Check-in and Weigh Bridge
- Staff Car Parking
- O4 Maintenance Workshop and Training Building
  Comprising 10 bays and 2 ATF Lanes, parts and storage area, office
  space, manager's office, canteen, staff changing and lockers and
  training facilities (office, classroom, and external fork-lift training
  area).
- Workshop Customer HGV Parking
- H & R Gray Fleet HGV Parking
- Storage and Distribution Buildings
- SUDS Basins for Sustainable Rainwater Drainage
- HGV Washing and Fuelling Services
- 10 Timber Storage Area
- Wind Turbines
- 12 Tree Planting and Landscaping to Site Periphery
- Electric HGV Charging
- Battery Storage
- Substation