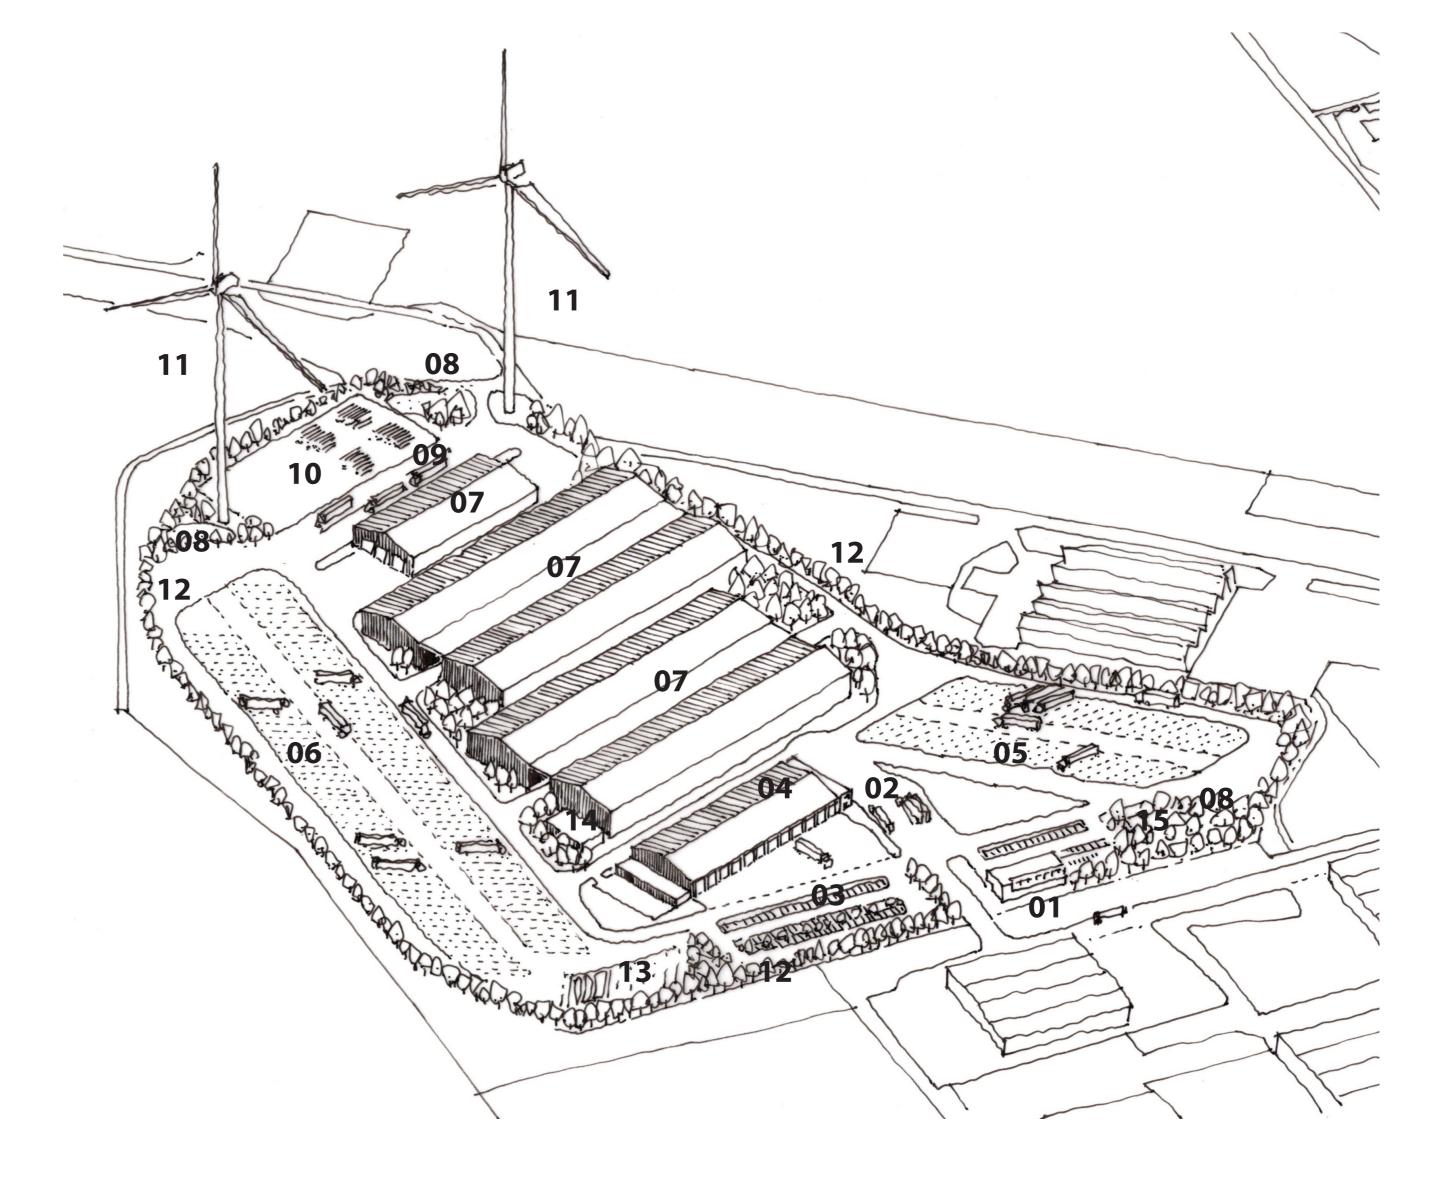

## Site Plan Key

- O1 Site Entrance and H & R Gray Main Office Comprising operational and management facilities, office space, meeting room, customer waiting area and staff welfare facilities.
- HGV Check-in and Weigh Bridge
- Staff Car Parking
- O4 Maintenance Workshop and Training Building
  Comprising 10 bays and 2 ATF Lanes, parts and storage area, office
  space, manager's office, canteen, staff changing and lockers and
  training facilities (office, classroom, and external fork-lift training
  area).
- Workshop Customer HGV Parking
- H & R Gray Fleet HGV Parking
- Storage and Distribution Buildings
- SUDS Basins for Sustainable Rainwater Drainage
- HGV Washing and Fuelling Services
- 10 Timber Storage Area
- Wind Turbines
- 12 Tree Planting and Landscaping to Site Periphery
- Electric HGV Charging
- Battery Storage
- Substation